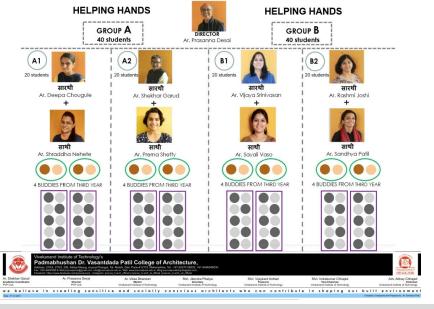

### Soft Skills: Saathi-Sarthi

Vivekanand Institute of Technology's - Padmabhushan Dr., Vasantdada Patil College of Architecture -Pune.

Academic Year: 2022 | 23

GROUP B 35 students

सारथी & साथी (Title credit: Lt. Col. J. D. Desai)