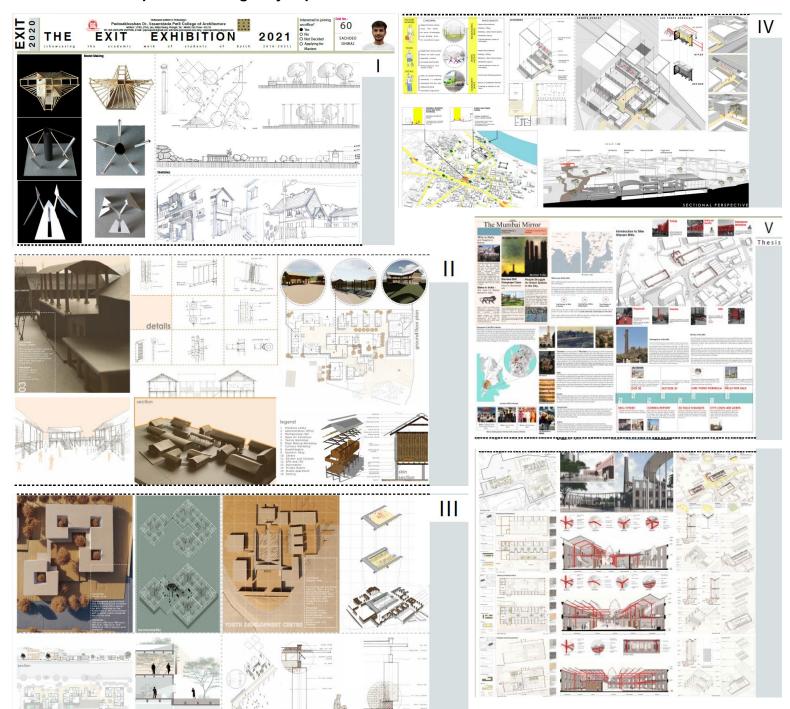

bout the architecture course under SPPU University. Also do join us at the PVP College of Architecture for the Insight Exhibition which is open throughout the year on all 365 days from 9:00 am to 5:00 pm (Except holidays)



Faculty Coordinator: Ar. Rashmi Joshi ( +91 9326124150 )

<u>Student Coordinator:</u> Kiran Karachiwala ( +91 9763399989 )



O1 Saturday 24th July 2021















irtual EXIT EXHIBITION 2021 - open for the entire Year











Address: 274/2, 275/2, 282, Aditya Nisarg, at post Pirangut, Tal. Mulshi, Dist. Pune-412115, Maharashtra.

Self Study Report (SSR): 2022-2023

**Criterion 5 : Student Progression** 

**Key Indicator: 5.1.2 Capacity Building and Skills Enhancements** 

Academic Year- 2017-2022

### ICT:

### Exit exhibition panels making for job placement





**PVP CoA, PUNE** 

### Padmabhushan Dr. Vasantdada Patil College of Architecture,

Address: 274/2, 275/2, 282, Aditya Nisarg, at post Pirangut, Tal. Mulshi, Dist. Pune-412115, Maharashtra.

Self Study Report (SSR): 2022-2023

**Criterion 5: Student Progression** 

**Key Indicator: 5.1.2 Capacity Building and Skills Enhancements** 

Academic Year- 2017-2022

 $\square$ 

### Trivi Arch



- **RULES & REGULATIONS**
- 2 members in each team. Vertical pairing is mandatary.
- One 2nd year student is a must in
- every team.

   Preliminary round is in written
- 6 teams will be short listed for the
- Final round in order of merits.

  Triviarch team's decision will be
- Teams to be House wise.

### **PROGRAMME**

- •3:00 3:20pm preliminary round •3:20 - 3:45pm Interactive session/Film
- •4:0