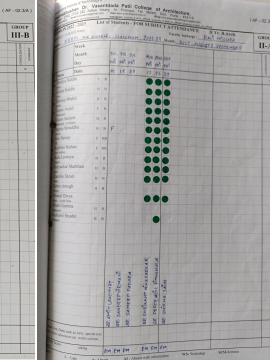

Address: 274/2, 275/2, 282, Aditya Nisarg, at post Pirangut, Tal. Mulshi, Dist. Pune-412115, Maharashtra.

Self Study Report (SSR): 2022-2023

**Criterion 5 : Student Progression** 

**Key Indicator: 5.1.2 Capacity Building and Skills Enhancements** 

Academic Year- 2017-2022

### **Soft Skills:**