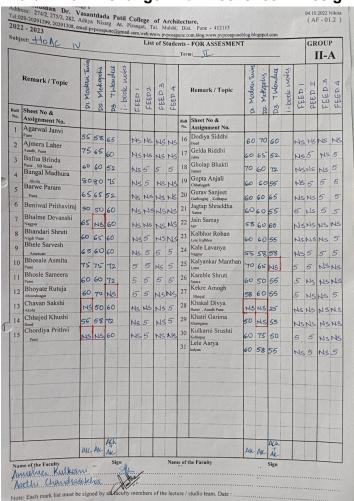

e and socially conscious architects who can contribute in shaping our built environment





Address: 274/2, 275/2, 282, Aditya Nisarg, at post Pirangut, Tal. Mulshi, Dist. Pune-412115, Maharashtra.

Self Study Report (SSR): 2022-2023

**Criterion 5: Student Progression** 

**Key Indicator: 5.1.2 Capacity Building and Skills Enhancements** 

Academic Year- 2017-2022

### Soft Skills:

### Forum For Exchange And Excellence In Design (FEED)





Address: 274/2, 275/2, 282, Aditya Nisarg, at post Pirangut, Tal. Mulshi, Dist. Pune-412115, Maharashtra.

Self Study Report (SSR): 2022-2023

**Criterion 5 : Student Progression** 

**Key Indicator: 5.1.2 Capacity Building and Skills Enhancements** 

Academic Year- 2017-2022

### Soft Skills:

### Forum For Exchange And Excellence In Design (FEED)













Address: 274/2, 275/2, 282, Aditya Nisarg, at post Pirangut, Tal. Mulshi, Dist. Pune-412115, Maharashtra.

Self Study Report (SSR): 2022-2023

**Criterion 5 : Student Progression** 

**Key Indicator: 5.1.2 Capacity Building and Skills Enhancements** 

Academic Year- 2017-2022

### **Soft Skills:**

### Strategies for group formulation for Related Study Program (RSP)

| Year         | 2010 - 11        | 2011 - 12        | 2012 - 13         | 2013 - 1            | 4     | 2014 - 15        | 2015 - 16           | 2016 - 17          | 2017 - 18               |
|--------------|------------------|------------------|-------------------|---------------------|-------|------------------|---------------------|--------------------|-------------------------|
| I B. Arch.   | Aaina