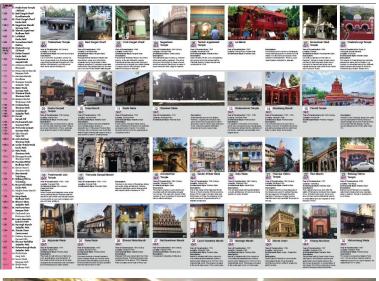

**Criterion 5 : Student Progression** 

**Key Indicator: 5.1.2 Capacity Building and Skills Enhancements** 

Academic Year- 2017-2022

Session: 2019 - 2020

Soft Skills: Site Visit

Shri Jitendra Pitaliya

we believe in creating sensitive and socially conscious architects who can contribute in shaping our built environment

Vasantdada

Ar Vikas Bhandari

College

Shri Indra

Adv Abhay Chhaied

On Saturday 9th March. 2020, First Year B. Arch. students were visited The Mahatma Phulle Mandai and Ram

Mandir at Mandai, Pune to study the timber construction. Along with introduction & explanations during Site Visit about structural elements in timber like Truss, column, beam and staircase, detail and joinery details of various components of building. During visit, students actually able to understand the feasibility of Timber as