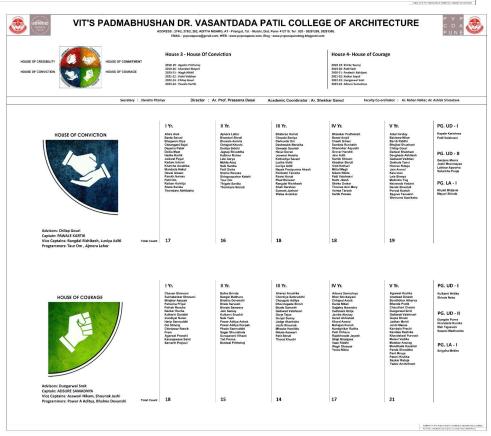

|                                 |                                   |                             | S KINGS AND QUEENS                  |

TOS Club Conceived by- Ar. Prof. Prasanna Desai TOS Seating Arrangement Conceived by- Ar. Rohan Nahar Prepared and Digitized by- Ar. Gunjan Maheshwari

13th August 2019

TOS Club has been initiated for the students of First, Second and Third year B.-Arch for development of week students with help of good student in respective subject.





Address: 274/2, 275/2, 282, Aditya Nisarg, at post Pirangut, Tal. Mulshi, Dist. Pune-412115, Maharashtra.

Self Study Report (SSR): 2022-2023

**Criterion 5 : Student Progression** 

**Key Indicator: 5.1.2 Capacity Building and Skills Enhancements** 

Academic Year- 2017-2022

### Soft Skills: House System











The Students are Vertically Organised into Four Houses to Promote Competitiveness and Camaraderie among them.





Address: 274/2, 275/2, 282, Aditya Nisarg, at post Pirangut, Tal. Mulshi, Dist. Pune-412115, Maharashtra.

Self Study Report (SSR): 2022-2023

**Criterion 5 : Student Progression** 

**Key Indicator: 5.1.2 Capacity Building and Skills Enhancements** 

Academic Year- 2017-2022

### **Soft Skills:**

### **ASTITVA- Student Forum**

| अस्तित्व             | VII'S PADM                                                    | ADDRESS: 274/2, 275/2,          | , 282, ADITYA NISARG, AT - Pirangut, Tal            | ADA PATIL COLL!  - Mulshir, Dist. Pure- 412118. Tel: 020 - 20291290, 2029 me-edu.in, Blog: www.pryccopuneblog.blogspot.com