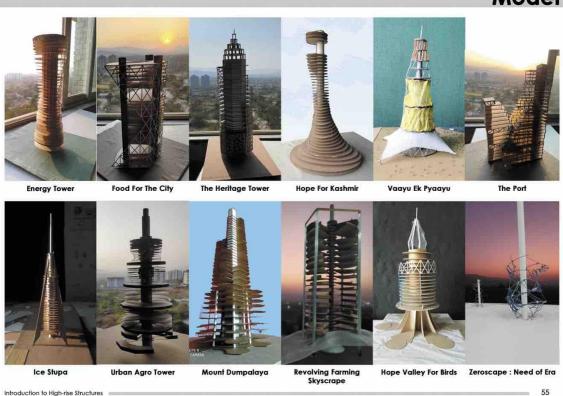

Institu | Abhay Chhaj<br>Chairm<br>ite of Technolo |
| we believe in c                                              | creating sensitive                      | and socially                                         | conscious c | rchitects who co                                                 | an contribute in shaping                                                        | our built envi             | ironmen                                  |

















Address: 274/2, 275/2, 282, Aditya Nisarg, at post Pirangut, Tal. Mulshi, Dist. Pune-412115, Maharashtra.

Self Study Report (SSR): 2022-2023

**Criterion 5: Student Progression** 

**Key Indicator: 5.1.2 Capacity Building and Skills Enhancements** 

Academic Year- 2017-2022

### ICT:

### Hands On Workshop- High-rise Studio







Exploring Ideas of Advancement in Thinking and Technology to Create High-rise Structure as an Academic Engagement in Fourth Year.



Address: 274/2, 275/2, 282, Aditya Nisarg, at post Pirangut, Tal. Mulshi, Dist. Pune-412115, Maharashtra.

Self Study Report (SSR): 2022-2023

**Criterion 5 : Student Progression** 

**Key Indicator: 5.1.2 Capacity Building and Skills Enhancements** 

Academic Year- 2017-2022

### ICT: Meraki









A: Vikas Bhanderi Shri, Jiendra Pitaliya Shri, Indrakumar Ohtejed Aok Ab kekaran militari Tehnology Vikakarand haliki of Te









**PVP CoA, PUNE** 

### Padmabhushan Dr. Vasantdada Patil College of Architecture,

Address: 274/2, 275/2, 282, Aditya Nisarg, at post Pirangut, Tal. Mulshi, Dist. Pune-412115, Maharashtra.

Self Study Report (SSR): 2022-2023

**