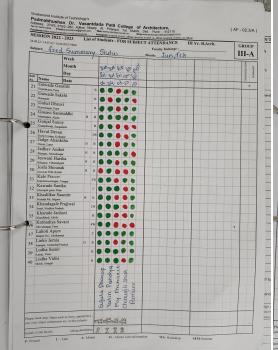

### Forum For Exchange And Excellence In Design (FEED)

Address: 274/2, 275/2, 282, Aditya Nisarg, at post Pirangut, Tal. Mulshi, Dist. Pune-412115, Maharashtra.

Self Study Report (SSR): 2022-2023

**Criterion 5 : Student Progression** 

**Key Indicator: 5.1.2 Capacity Building and Skills Enhancements** 

Academic Year- 2017-2022

### **Soft Skills:**