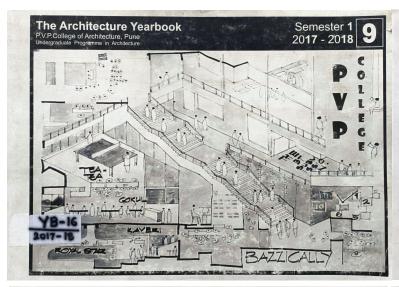

### Soft Skills:

Under no

circumstances the

book should be torn, lost or used for any other

stuck in your i book

i Book will be periodic

marked and countersign by AD faculty

i-book is doodle book of the students on which they can express personal experiences of any class lecture, guest lecture, feed lecture, any site visits or case studies.