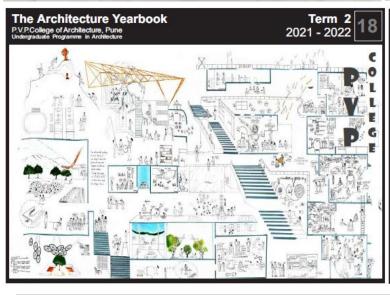

### Soft Skills: Year-Book

Yearbook is a compilation of work of students of each year each subject wise. For the reference of work which students of current year could see the work of previous year students. It's published by college and kept in library.