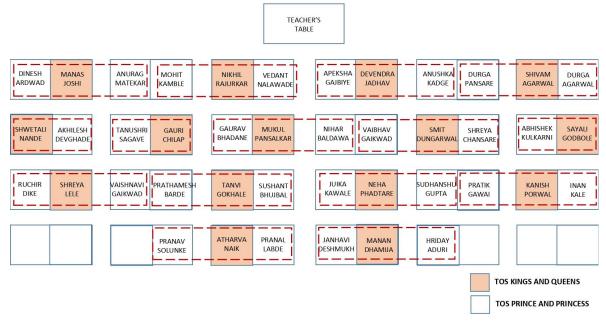

| Service Design                 | Meenakshi Sarawgi             | Mukul Phansalkar      |                    |              |                  |  |  |
| 8.4     | Advanced Computer & Design     | Gunjan Maheshwari             | Vedika N              | Malani             |              |                  |  |  |

CORE Team: Roles and responsibilities of students of each year





Address: 274/2, 275/2, 282, Aditya Nisarg, at post Pirangut, Tal. Mulshi, Dist. Pune-412115, Maharashtra.

Self Study Report (SSR): 2022-2023

**Criterion 5: Student Progression** 

**Key Indicator: 5.1.2 Capacity Building and Skills Enhancements** 

Academic Year- 2017-2022

### Soft Skills:

### Kings-Queens & Prince-Princes for Theory of Structure Subject

TOS Seating Arrangement: TOS CLUB II Year (2019-20)



TOS Club Conceived by- Ar. Prof. Prasanna Desai TOS Seating Arrangement Conceived by- Ar. Rohan Nahar Prepared by- Neha Phadtare, Sayali Godbole (II Yr Students 2019-20) Digitized by- Ar. Gunjan Maheshwari

13th August 2019

TOS Seating Arrangement: TOS CLUB III Year (2019-20)

|                                      |                                | TEAC!                           |                                   |                             |                                     |
|--------------------------------------|--------------------------------|---------------------------------|-----------------------------------|-----------------------------|-------------------------------------|
| SHRADDHA<br>HENDRE SARIKA<br>KOLEKAR | ARCHANAL BHATIA PANDHARE       | LAXMI RUPESH GANDHI K