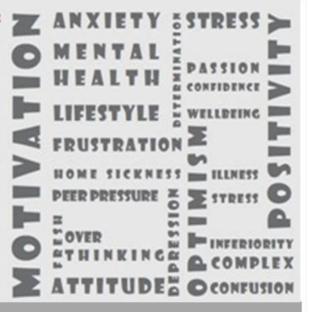

### Soft Skills:

Under no

circumstances the

book should be torn, lost or used for any other

stuck in your i book

i Book will be periodic

marked and countersign by AD faculty

i-book is doodle book of the students on which they can express personal experiences of any class lecture, guest lecture, feed lecture, any site visits or case studies.