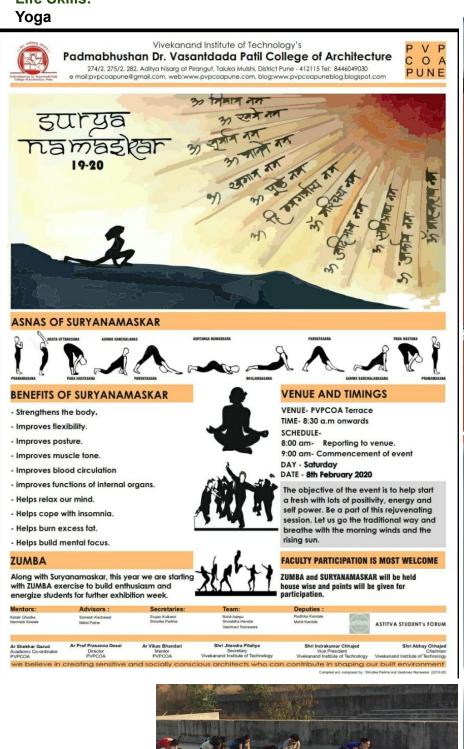

**Criterion 5 : Student Progression** 

**Key Indicator: 5.1.2 Capacity Building and Skills Enhancements** 

Academic Year- 2017-2022

Session: 2019 - 2020

Soft Skills: Site Visit

Shri Jitendra Pitaliya

we believe in creating sensitive and socially conscious architects who can contribute in shaping our built environment

Vasantdada

Ar Vikas Bhandari

College

Shri Indra

Adv Abhay Chhaied

On Saturday 9th March. 2020, First Year B. Arch. students were visited The Mahatma Phulle Mandai and Ram

Mandir at Mandai, Pune to study the timber construction. Along with introduction & explanations during Site Visit about structural elements in timber like Truss, column, beam and staircase, detail and joinery details of various components of building. During visit, students actually able to understand the feasibility of Timber as