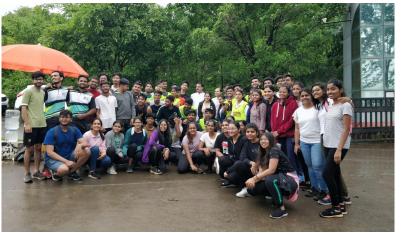

**Criterion 5 : Student Progression** 

**Key Indicator: 5.1.2 Capacity Building and Skills Enhancements** 

Academic Year- 2017-2022

Session: 2019 - 2020

Soft Skills: Site Visit

Shri Jitendra Pitaliya

we believe in creating sensitive and socially conscious architects who can contribute in shaping our built environment

Vasantdada

Ar Vikas Bhandari

College

Shri Indra

Adv Abhay Chhaied

On Saturday 9th March. 2020, First Year B. Arch. students were visited The Mahatma Phulle Mandai and Ram

Mandir at Mandai, Pune to study the timber construction. Along with introduction & explanations during Site Visit about structural elements in timber like Truss, column, beam and staircase, detail and joinery details of various components of building. During visit, students actually able to understand the feasibility of Timber as