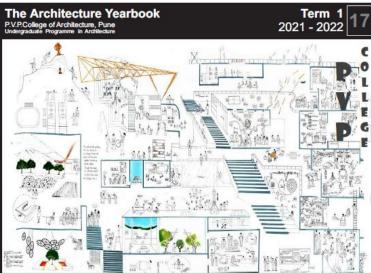

### Soft Skills: Year-Book

Yearbook is a compilation of work of students of each year each subject wise. For the reference of work which students of current year could see the work of previous year students. It's published by college and kept in library.