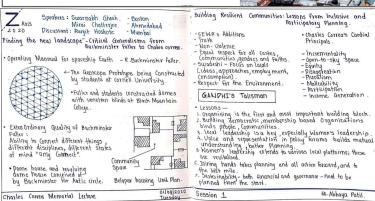

**Criterion 5 : Student Progression** 

**Key Indicator: 5.1.2 Capacity Building and Skills Enhancements** 

Academic Year- 2017-2022

Session: 2019 - 2020

Soft Skills: Site Visit

Shri Jitendra Pitaliya

we believe in creating sensitive and socially conscious architects who can contribute in shaping our built environment

Vasantdada

Ar Vikas Bhandari

College

Shri Indra

Adv Abhay Chhaied

On Saturday 9th March. 2020, First Year B. Arch. students were visited The Mahatma Phulle Mandai and Ram

Mandir at Mandai, Pune to study the timber construction. Along with introduction & explanations during Site Visit about structural elements in timber like Truss, column, beam and staircase, detail and joinery details of various components of building. During visit, students actually able to understand the feasibility of Timber as