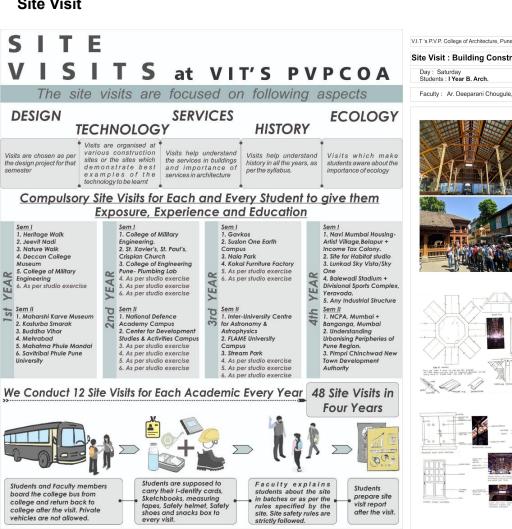

Third Year: Exploring the City



Address: 274/2, 275/2, 282, Aditya Nisarg, at post Pirangut, Tal. Mulshi, Dist. Pune-412115, Maharashtra.

Self Study Report (SSR): 2022-2023

**Criterion 5 : Student Progression** 

**Key Indicator: 5.1.2 Capacity Building and Skills Enhancements** 

Academic Year- 2017-2022

### Soft Skills:

### Strategies for group formulation for Related Study Program (RSP)











### Padmabhushan Dr. Vasantdada Patil College of Architecture,

Address: 274/2, 275/2, 282, Aditya Nisarg, at post Pirangut, Tal. Mulshi, Dist. Pune-412115, Maharashtra.

Self Study Report (SSR): 2022-2023

**Criterion 5 : Student Progression** 

**Key Indicator: 5.1.2 Capacity Building and Skills Enhancements** 

Academic Year- 2017-2022

Session: 2019 - 2020

Soft Skills: Site Visit





Shri Jitendra Pitaliya

we believe in creating sensitive and socially conscious architects who can contribute in shaping our built environment

Vasantdada

Ar Vikas Bhandari

College

Shri Indra

Adv Abhay Chhaied



On Saturday 9th March. 2020, First Year B. Arch. students were visited The Mahatma Phulle Mandai and Ram

Mandir at Mandai, Pune to study the timber construction. Along with introduction & explanations during Site Visit about structural elements in timber like Truss, column, beam and staircase, detail and joinery details of various components of building. During visit, students actually able to understand the feasibility of Timber as





Address: 274/2, 275/2, 282, Aditya Nisarg, at post Pirangut, Tal. Mulshi, Dist. Pune-412115, Maharashtra.

Self Study Report (SSR): 2022