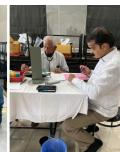

**Criterion 5 : Student Progression** 

**Key Indicator: 5.1.2 Capacity Building and Skills Enhancements** 

Academic Year- 2017-2022

Session: 2019 - 2020

Soft Skills: Site Visit

Shri Jitendra Pitaliya

we believe in creating sensitive and socially conscious architects who can contribute in shaping our built environment

Vasantdada

Ar Vikas Bhandari

College

Shri Indra

Adv Abhay Chhaied

On Saturday 9th March. 2020, First Year B. Arch. students were visited The Mahatma Phulle Mandai and Ram

Mandir at Mandai, Pune to study the timber construction. Along with introduction & explanations during Site Visit about structural elements in timber like Truss, column, beam and staircase, detail and joinery details of various components of building. During visit, students actually able to understand the feasibility of Timber as