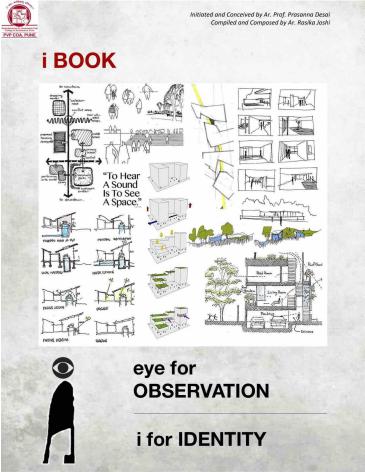

### Soft Skills:

Under no

circumstances the

book should be torn, lost or used for any other

stuck in your i book

i Book will be periodic

marked and countersign by AD faculty

i-book is doodle book of the students on which they can express personal experiences of any class lecture, guest lecture, feed lecture, any site visits or case studies.