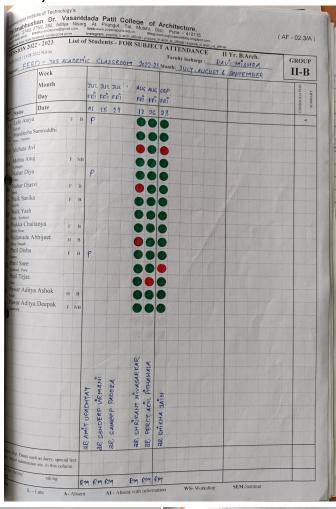

### Forum For Exchange And Excellence In Design (FEED)

Address: 274/2, 275/2, 282, Aditya Nisarg, at post Pirangut, Tal. Mulshi, Dist. Pune-412115, Maharashtra.

Self Study Report (SSR): 2022-2023

**Criterion 5 : Student Progression** 

**Key Indicator: 5.1.2 Capacity Building and Skills Enhancements** 

Academic Year- 2017-2022

### Soft Skills: