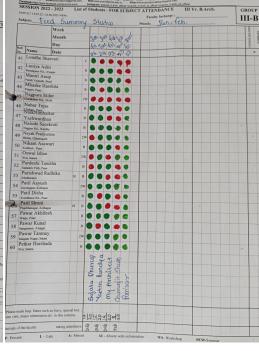

**Criterion 5 : Student Progression** 

**Key Indicator: 5.1.2 Capacity Building and Skills Enhancements** 

Academic Year- 2017-2022

### Soft Skills: