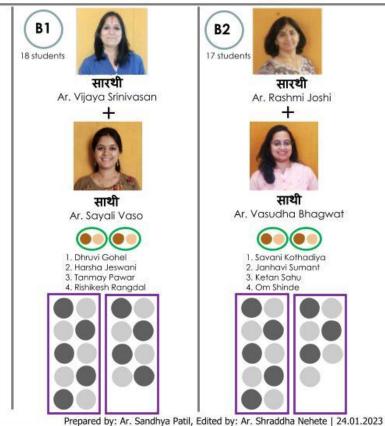

### Soft Skills: Saathi-Sarthi

Vivekanand Institute of Technology's - Padmabhushan Dr., Vasantdada Patil College of Architecture -Pune.

Academic Year: 2022 | 23

GROUP B 35 students

सारथी & साथी (Title credit: Lt. Col. J. D. Desai)