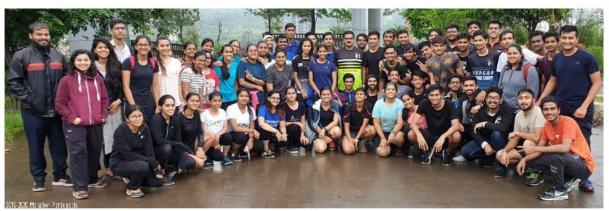

**Criterion 5 : Student Progression** 

**Key Indicator: 5.1.2 Capacity Building and Skills Enhancements** 

Academic Year- 2017-2022

Session: 2019 - 2020

Soft Skills: Site Visit

Shri Jitendra Pitaliya

we believe in creating sensitive and socially conscious architects who can contribute in shaping our built environment

Vasantdada

Ar Vikas Bhandari

College

Shri Indra

Adv Abhay Chhaied

On Saturday 9th March. 2020, First Year B. Arch. students were visited The Mahatma Phulle Mandai and Ram

Mandir at Mandai, Pune to study the timber construction. Along with introduction & explanations during Site Visit about structural elements in timber like Truss, column, beam and staircase, detail and joinery details of various components of building. During visit, students actually able to understand the feasibility of Timber as