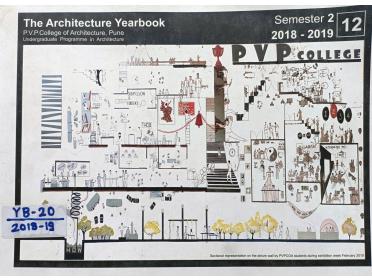

### Soft Skills: Year-Book

Yearbook is a compilation of work of students of each year each subject wise. For the reference of work which students of current year could see the work of previous year students. It's published by college and kept in library.