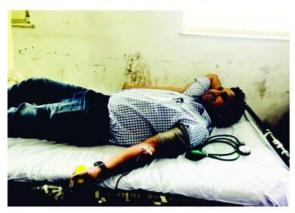

ribute in shaping our built environment

Compiled and Composed by : Vaishnavi Nanaware, Shrutika Parkhe, Srujan Kulkarni(III Year B.Arch)







Address: 274/2, 275/2, 282, Aditya Nisarg, at post Pirangut, Tal. Mulshi, Dist. Pune-412115, Maharashtra.

Self Study Report (SSR): 2022-2023

**Criterion 5: Student Progression** 

**Key Indicator: 5.1.2 Capacity Building and Skills Enhancements** 

Academic Year- 2017-2022

### Life Skills:

### **Blood Donation**

V.I.T 's P.V.P. College of Architecture, Pune Session: 2018 - 2019

### **BLOOD DONATION DAY 18-19**

Date: 12.07.2018 Time: 10:00 am - 03:00 pm Day: Thursday Students: I to V Year B. Arch. Event No. : Venue : Lecture hall 1,PVPCOA

Faculty: Shri. Jitendra Pitaliya, Ar. Prof. Prasanna Desai, Ar. Rohan Nahar, Ar. Vaibhav Kulkarni













Blood donation is organised every Year on the occasion of beloved chairman shri. Abhay Chhajed Birthday. The event was guided by Jitendra Pitalya sir and led by Environment team. Students from all 5 years and pg participated in the event . Also faculty and admin staff participated and encouraged more students to participate. the participated candidates were given the certificates and a gift as a token of appreciation

12/03/2019 Prepared By - Kachawar Somesh

To help in releasing stress and to improve the health and boost our happiness.



Address: 274/2, 275/2, 282, Aditya Nisarg, at post Pirangut, Tal. Mulshi, Dist. Pune-412115, Maharashtra.

Self Study Report (SSR): 2022-2023

**Criterion 5 : Student Progression** 

**Key Indicator: 5.1.2 Capacity Building and Skills Enhancement