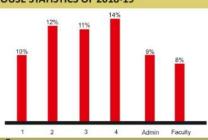

### Strategies for group formulation for Related Study Program (RSP)

| Year         | 2010 - 11        | 2011 - 12        | 2012 - 13         | 2013 - 1            | 4     | 2014 - 15        | 2015 - 16           | 2016 - 17          | 2017 - 18               |
|--------------|------------------|------------------|-------------------|---------------------|-------|------------------|---------------------|--------------------|-------------------------|
| I B. Arch.   | Aaina            | Panhala          | Chettinad         | Mahuli,<br>Satara   |       | Meherabad        | Maheshwar           | Hampi              | Bundi                   |
| I B. AICH.   | Maharshtra       | Maharshtra       | Tamil Nadu        | Maharash            | tra   | Maharashtra      | Madhya Prade        | sh Karnataka       | Rajasthan               |
| II B. Arch.  | Khajjiar         | Hampi,<br>Badami | Mandu,<br>Indore  | Jalpaigu<br>Kolkata | ıdi,  | Agra,<br>Mandava | Raghurajpui<br>Puri | Junagadh -<br>Bhuj | Majuli                  |
|              | Himachal Pradesh | Karnataka        | Madhya<br>Pradesh | West Ben            | gal   | Rajashthan       | Orrisa              | Gujarat            | Assam                   |
| III B. Arch. | Pondicherry      | Kolkata          | Chandigarh        | Varanas<br>Lucknov  | 5     | Jaislamer        | Alapuzha            | Shillong           | Amritsar,<br>Chandigarh |
|              | Tamil Nadu       | West Bengal      | Punjab            | Uttar Prac          | lesh  | Rajashthan       | Kerala              | Meghalaya          | Punjab                  |
| Year         | 2018 - 19        | 2019 - 2         | 2020 - 2          | 21 20               | 021 - | 22 2022          | 2 - 23   20         | 23 - 24            | 2024 - 25               |
|              | Radami Aiho      | le Barmer        |                   |                     |       |                  |                     |                    |                         |

|               | Badami, Aihole,<br>Pattadakkal | Barmer        | ? | ? | ? | ? | ? |
|---------------|--------------------------------|---------------|---|---|---|---|---|
|               | Karnataka                      | Rajasthan     |   |   |   |   |   |
| ,             |                                |               |   |   |   |   |   |
| II B. Arch.   | Chakrata                       | Lachung       | ? | ? | ? | ? | ? |
|               | Uttarakhand                    | Sikkim        |   |   |   |   |   |
|               |                                |               |   |   |   |   |   |
| III B. Arch.  | Lucknow                        | Banaras       | ? | ? | ? | ? | ? |
| III D. AICII. | Uttar Pradesh                  | Uttar Pradesh |   |   |   |   |   |