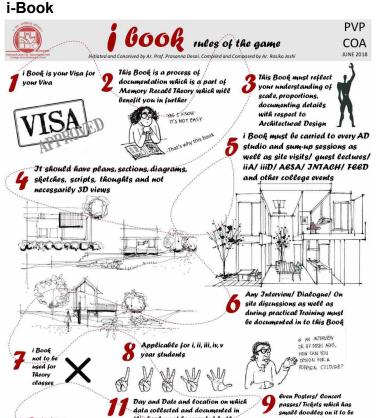

### Soft Skills:

Under no

circumstances the

book should be torn, lost or used for any other

stuck in your i book

i Book will be periodic

marked and countersign by AD faculty

i-book is doodle book of the students on which they can express personal experiences of any class lecture, guest lecture, feed lecture, any site visits or case studies.