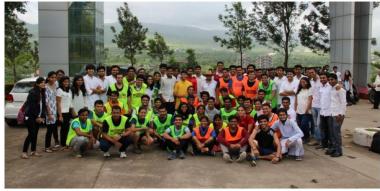

**Criterion 5 : Student Progression** 

**Key Indicator: 5.1.2 Capacity Building and Skills Enhancements** 

Academic Year- 2017-2022

Session: 2019 - 2020

Soft Skills: Site Visit

Shri Jitendra Pitaliya

we believe in creating sensitive and socially conscious architects who can contribute in shaping our built environment

Vasantdada

Ar Vikas Bhandari

College

Shri Indra

Adv Abhay Chhaied

On Saturday 9th March. 2020, First Year B. Arch. students were visited The Mahatma Phulle Mandai and Ram

Mandir at Mandai, Pune to study the timber construction. Along with introduction & explanations during Site Visit about structural elements in timber like Truss, column, beam and staircase, detail and joinery details of various components of building. During visit, students actually able to understand the feasibility of Timber as