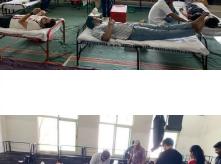

udy Report (SSR): 2022-2023

**Criterion 5: Student Progression** 

**Key Indicator: 5.1.2 Capacity Building and Skills Enhancements** 

Academic Year- 2017-2022

### Life Skills: **Blood Donation**



### Vivekanand Institute of Technology's

### Padmabhushan Dr. Vasantdada Patil College of Architecture

274/2, 275/2, 282, Aditya Nisarg at post Pirangut, Taluka Mulshi, District Pune - 412115 Tel: 8446049030 nelligmail.com, web:www.pvpcoapune.com, biog: www.pvpcoapuneblog.blogspot.co Facebook: pvpcoapuneblog@gmail.com, Instagram: p.v.p.c.o.a



### **BLOOD DONATION 2019-20**

On the Occasion of Beloved Chairman Shri. Abhay Chhajed Birthday





Chairman Shri Abhay Chhajed



during the Blood Donation Camp 2018-19.

Blood is the most precious gift that anyone can give to another person.







### WAY TO INCREASE OUR HAEMOGLOBIN:

- -Take regular diet
- -Include green leafy vegetables in diet
- -Eat pulses and sprouted cereals.
- -Include milk, eggs, beet, carrot in diet.
- -Eat apples, pomogranet, chikoo, custeredapple.
- -Eat groundnuts and jaggery(chikki and ladoos).
- -Cook the food in iron pans.

### **FACTS IN BLOOD DONATION:**

- -Beneficial for human heart.
- Reduces cancer risk.
- -Boosts the production of red blood cells.
- Lowers cholesterol level.
- -Helps in weight loss.
- -Replenishes blood.
- -Facilitates production of red blood cells.
- -Makes the donor psychologically rejuvenated.

Name of Raktapedhi: Indian Serological Institute Address: 21, Anand Baug, Near Vaikunth, Pune. Contact no.:(020)24535244

VENUE: LECTURE HALL 1 TIME: 9:30 am onwards







### **