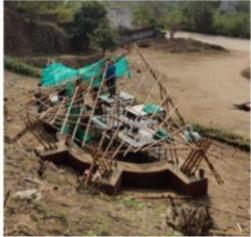

, 282, Aditya Nisarg, at post Pirangut, Tal. Mulshi, Dist. Pune-412115, Maharashtra.

Self Study Report (SSR): 2022-2023

**Criterion 5 : Student Progression** 

**Key Indicator: 5.1.2 Capacity Building and Skills Enhancements** 

Academic Year- 2017-2022

### ICT: Meraki









A: Vikas Bhanderi Shri, Jiendra Pitaliya Shri, Indrakumar Ohtejed Aok Ab kekaran militari Tehnology Vikakarand haliki of Te









**PVP CoA, PUNE** 

### Padmabhushan Dr. Vasantdada Patil College of Architecture,

Address: 274/2, 275/2, 282, Aditya Nisarg, at post Pirangut, Tal. Mulshi, Dist. Pune-412115, Maharashtra.

Self Study Report (SSR): 2022-2023

**Criterion 5 : Student Progression** 

**Key Indicator: 5.1.2 Capacity Building and Skills Enhancements** 

Academic Year- 2017-2022

ICT: Meraki

























Address: 274/2, 275/2, 282, Aditya Nisarg, at post Pirangut, Tal. Mulshi, Dist. Pune-412115, Maharashtra.

Self Study Report (SSR): 2022-2023

**Criterion 5 : Student Progression** 

**Key Indicator: 5.1.2 Capacity Building and Skills Enhancements** 

Academic Year- 2017-2022

### JITO- Jain International trade Organisation, exhibition

























JITO Dome - Workshop Photographs