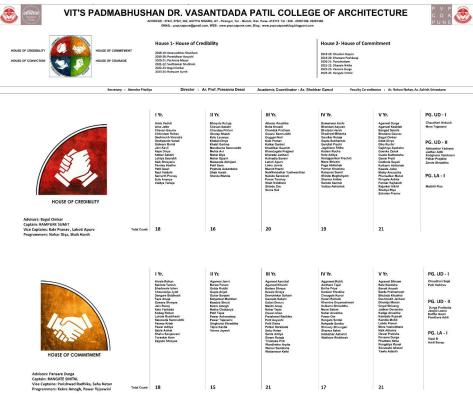

|                                 |                                   |                             | S KINGS AND QUEENS                  |

TOS Club Conceived by- Ar. Prof. Prasanna Desai TOS Seating Arrangement Conceived by- Ar. Rohan Nahar Prepared and Digitized by- Ar. Gunjan Maheshwari

13th August 2019

TOS Club has been initiated for the students of First, Second and Third year B.-Arch for development of week students with help of good student in respective subject.





Address: 274/2, 275/2, 282, Aditya Nisarg, at post Pirangut, Tal. Mulshi, Dist. Pune-412115, Maharashtra.

Self Study Report (SSR): 2022-2023

**Criterion 5 : Student Progression** 

**Key Indicator: 5.1.2 Capacity Building and Skills Enhancements** 

Academic Year- 2017-2022

### Soft Skills: House System











The Students are Vertically Organised into Four Houses to Promote Competitiveness and Camaraderie among them.





Address: 274/2, 275/2, 282, Aditya Nisarg, at post Pirangut, Tal. Mulshi, Dist. Pune-412115, Maharashtra.

Self Study Report (SSR): 2022-2023

**Criterion 5 : Student Progression** 

**Key Indicator: 5.1.2 Capacity Building and Skills Enhancements** 

Academic Year- 2017-2022

### **Soft Skills:**

### **ASTITVA- Student Forum**

| अस्तित्व             | VII'S PADM                                                    | ADDRESS: 274/2, 275/2,          | , 282, ADITYA NISARG, AT - Pirangut, Tal            | ADA PATIL COLL!  - Mulshir, Dist. Pure- 412118. Tel: 020 - 20291290, 2029 me-edu.in, Blog: www.pryccopuneblog.blogspot.com