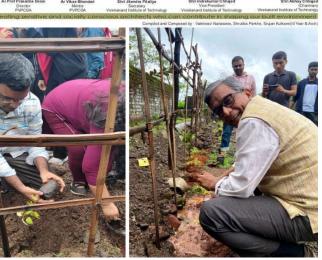

**Criterion 5 : Student Progression** 

**Key Indicator: 5.1.2 Capacity Building and Skills Enhancements** 

Academic Year- 2017-2022

Session: 2019 - 2020

Soft Skills: Site Visit

Shri Jitendra Pitaliya

we believe in creating sensitive and socially conscious architects who can contribute in shaping our built environment

Vasantdada

Ar Vikas Bhandari

College

Shri Indra

Adv Abhay Chhaied

On Saturday 9th March. 2020, First Year B. Arch. students were visited The Mahatma Phulle Mandai and Ram

Mandir at Mandai, Pune to study the timber construction. Along with introduction & explanations during Site Visit about structural elements in timber like Truss, column, beam and staircase, detail and joinery details of various components of building. During visit, students actually able to understand the feasibility of Timber as