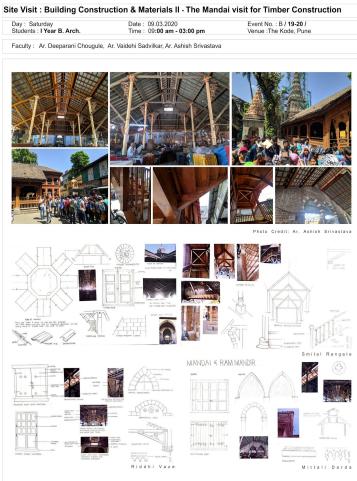

**Criterion 5 : Student Progression** 

**Key Indicator: 5.1.2 Capacity Building and Skills Enhancements** 

Academic Year- 2017-2022

Session: 2019 - 2020

Soft Skills: Site Visit

Shri Jitendra Pitaliya

we believe in creating sensitive and socially conscious architects who can contribute in shaping our built environment

Vasantdada

Ar Vikas Bhandari

College

Shri Indra

Adv Abhay Chhaied

On Saturday 9th March. 2020, First Year B. Arch. students were visited The Mahatma Phulle Mandai and Ram

Mandir at Mandai, Pune to study the timber construction. Along with introduction & explanations during Site Visit about structural elements in timber like Truss, column, beam and staircase, detail and joinery details of various components of building. During visit, students actually able to understand the feasibility of Timber as