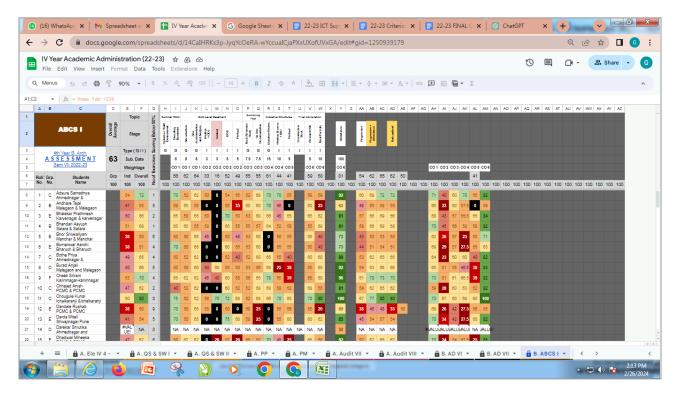

Figure 19 : Academic Administration File (Submission Tab) for Fourth Year B.Arch for AY 2022-2023

Figure 20 : Academic Administration File (Performance Tab) for Fourth Year B.Arch for AY 2022-2023