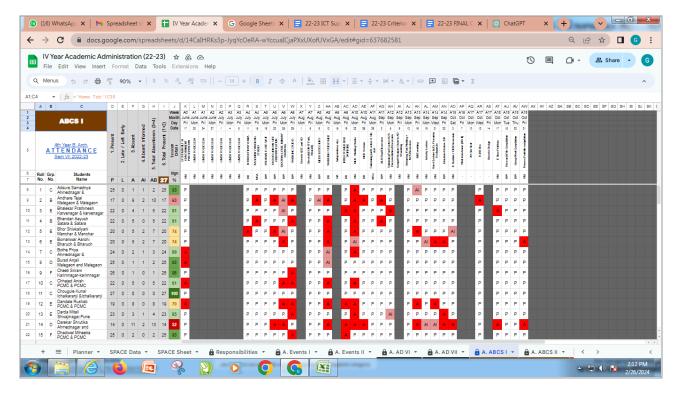

Figure 16 : Academic Administration File (Home Tab) for Fourth Year B.Arch for AY 2022-2023

Annual Quality Assurance Report (AQAR)

Figure 17 : Academic Administration File (Attendance Tab) for Fourth Year B.Arch for AY 2022-2023

Figure 18 : Academic Administration File (Assessment Tab) for Fourth Year B.Arch for AY 2022-2023