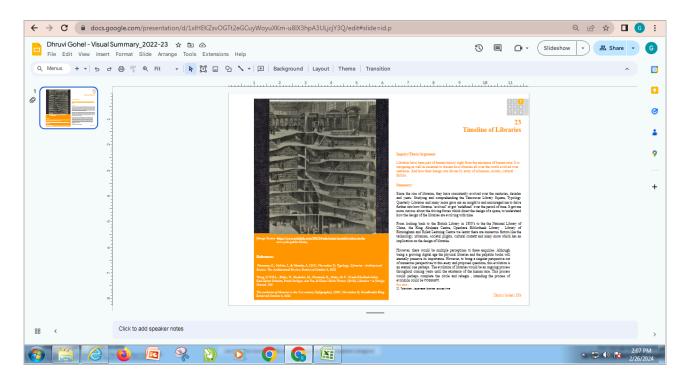

Figure 19 : Academic Administration File (Submission Tab) for Fourth Year B.Arch for AY 2022-2023

Figure 20 : Academic Administration File (Performance Tab) for Fourth Year B.Arch for AY 2022-2023