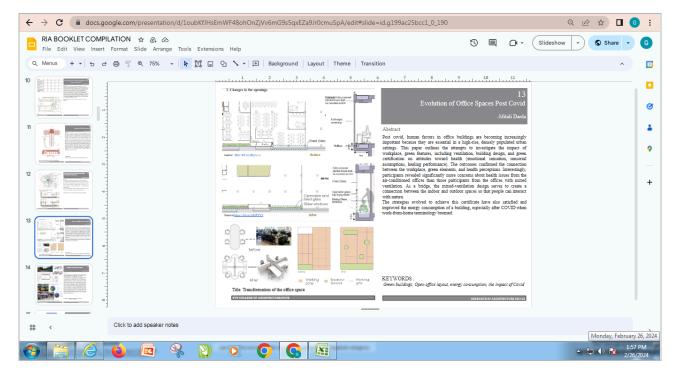

Figure 18 : Academic Administration File (Assessment Tab) for Fourth Year B.Arch for AY 2022-2023