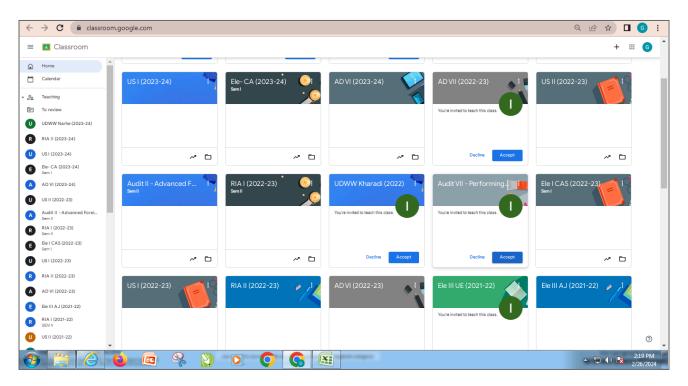

### 2.3.2 Teachers use ICT enabled tools for an effective teaching-learning process.

| Sr No | TITLE                    |                                                                                     |            |  |  |  |  |  |  |  |  |
|-------|--------------------------|-------------------------------------------------------------------------------------|------------|--|--|--|--|--|--|--|--|
| 1.    | Digital infrastructure i | in Lecture Halls and Studios for Teaching-Learning                                  |            |  |  |  |  |  |  |  |  |
|       | List of Spaces           | Details of ICT Infrastructure provided                                              | Remarks    |  |  |  |  |  |  |  |  |
|       | Lecture Hall 1           | Laptop, Projector, Screen, wifi connectivity, Audio system                          | Figure 1.  |  |  |  |  |  |  |  |  |
|       | Lecture Hall 2           | Laptop, Projector, Screen, wifi connectivity, Audio system                          | Figure 2.  |  |  |  |  |  |  |  |  |
|       | First Year Studio        | Laptop, Projector, Screen, wifi connectivity, Audio system                          | Figure 3.  |  |  |  |  |  |  |  |  |
|       | Second Year Studio       | Laptop, Projector, Screen, wifi connectivity, Audio system                          | Figure 4.  |  |  |  |  |  |  |  |  |
|       | Third Year Studio        | Laptop, Projector, Screen, wifi connectivity, Audio system                          | Figure 5.  |  |  |  |  |  |  |  |  |
|       | Fourth Year Studio       | Laptop, Projector, Screen, wifi connectivity, Audio system                          | Figure 6.  |  |  |  |  |  |  |  |  |
|       | PGLA Studio              | Laptop, Projector, Screen, wifi connectivity, Audio system                          | Figure 7.  |  |  |  |  |  |  |  |  |
|       | PGUD Studio              | Laptop, Projector, Screen, wifi connectivity, Audio system                          | Figure 8.  |  |  |  |  |  |  |  |  |
| 2.    | Digital infrastructure i | Digital infrastructure in other spaces for Teaching-Learning                        |            |  |  |  |  |  |  |  |  |
|       | Faculty Room             | Desktop with softwares, w-lan, Printer                                              | Figure 9.  |  |  |  |  |  |  |  |  |
|       | Conference Room          | Laptop, Projector, Screen, wifi connectivity, Audio system                          | Figure 10. |  |  |  |  |  |  |  |  |
|       | Library                  | Desktops, Projector systems, OPAC software, e-journals                              | Figure 11. |  |  |  |  |  |  |  |  |
|       | Computer Lab             | Desktops, Projector systems, Audio Systems. Various Softwares                       | Figure 12. |  |  |  |  |  |  |  |  |
|       | Printing Lab             | Desktops, Printers and Scanners                                                     | Figure 13. |  |  |  |  |  |  |  |  |
|       | Atrium                   | Portable arrangement for Laptop, Projector, Screen, wifi connectivity, Audio system | Figure 14. |  |  |  |  |  |  |  |  |
| 3.    | Google Classroom (sa     | Figure 15                                                                           |            |  |  |  |  |  |  |  |  |
| 4.    | Academic Administrat     | Figure 16 to 20                                                                     |            |  |  |  |  |  |  |  |  |
| 5     | Library e-resources -    | Figure 21 to 30                                                                     |            |  |  |  |  |  |  |  |  |
| 6     | Teaching-Learning us     | Figure 31 to 33                                                                     |            |  |  |  |  |  |  |  |  |

Figure 14 : Central Atrium for common interaction between eminent guests, alumni and students.

Address: 274/2, 275/2, 282, Aditya Nisarg, at post Pirangut, Tal. Mulshi, Dist. Pune-412115, Maharashtra

Figure 15 : Google Classroom Sample for AY 2022-2023