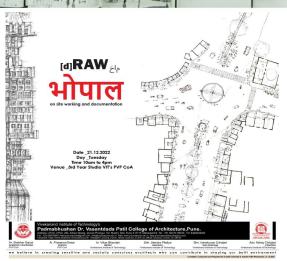

### 3. 3rd Year - Bhopal, Madhya Pradesh

Third Year Relative Study Program explores neighborhoods in cities with a focus on 'living habitats' in different contexts. For a comprehensive understanding, the study also offers to be a precursor to the Third Year Habitat Studio. This includes discussions on design processes and virtues of evolved Indian neighborhoods to rethink an alternative approach for today's context. Culturally rich towns and cities, that offer expressions of past and present, are the criteria for choice of study.

The study is done under the framework of 9C's: Context, Chronology, Climate, Culture, Commerce, Character, Cluster, Cell and Craft of Construction. Bhopal, the city of lakes was the focus of this year's study for the 3rd year.

The 3rd year RSP (Relative Study Program) this year focuses on understanding Bhopal as a city. Our first impressions of Bhopal started taking shape after the expert introductory lecture by Dr. Vishakha Kawathekar (HOD, Conservation, SPA Bhopal). This was followed by Pre-RSP studies through various secondary sources. In various groups, students fried to understand the geography, context, culture, timeline and evolution of the city. Site exploration during the Bhopal RSP focused on identifying various heritage components in the old city area, understanding the planning components of the capital city of begums, its evolution, people and cultural footprints.