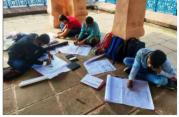

### 1. 1st Year - Warak, Mangaon Taluka, Raigad District, Maharashtra

The RSP (Relative Study Programme) conducted for First Year students focuses particularly on the study of a rural settlement within Maharashtra with respect to people's lifestyle, cultural traditions, prevailing art forms and architecture. Under the guidance of faculty members, students document the settlement through measured drawings, photographs and sketches. Such documentation helps them to connect to the place in a better manner. In this manner, the RSP proves to be an effective medium for both – the students and faculty members to sensitize themselves to different rural contexts across Maharashtra.

The 2022-23 batch of First Year students accompanied by their faculty members visited Warak, Mangaon Taluka in Raigad District. Sixty students divided into six groups documented pottery making technique, neighbourhoods and houses in Warak.