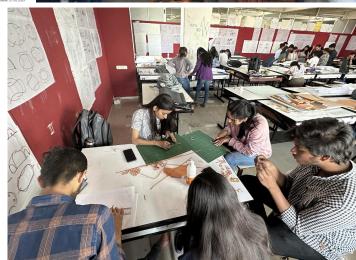

### 1. 1st Year - Warak, Mangaon Taluka, Raigad District, Maharashtra

The RSP (Relative Study Programme) conducted for First Year students focuses particularly on the study of a rural settlement within Maharashtra with respect to people's lifestyle, cultural traditions, prevailing art forms and architecture. Under the guidance of faculty members, students document the settlement through measured drawings, photographs and sketches. Such documentation helps them to connect to the place in a better manner. In this manner, the RSP proves to be an effective medium for both – the students and faculty members to sensitize themselves to different rural contexts across Maharashtra.

The 2022-23 batch of First Year students accompanied by their faculty members visited Warak, Mangaon Taluka in Raigad District. Sixty students divided into six groups documented pottery making technique, neighbourhoods and houses in Warak.