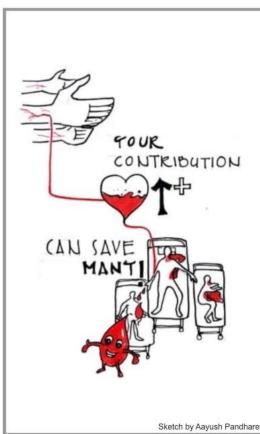

r Vivekanand Institute of Technology

Shri, Jitendra Pitaliya Secretary Vivokanand Institute of Technology Shri, Indrakumar Chhajed Vice-Chairman Vivekarand institute at Technology

Adv. Abhay Chhajed

believe in creating sensitive and socially conscious architects who can contribute in shaping our built environment Compiled, Composed and Propared by Shreyas Wagh



Address: 274/2, 275/2, 282, Aditya Nisarg, at post Pirangut, Tal. Mulshi, Dist. Pune-412115, Maharashtra.

### **Annual Quality Assurance Report (AQAR)**

**Criterion 5: Students Progression** 

**Key Indicator: 5.1.3 Capacity Building and Skills Enhancements** 

Academic Year- 2022-2023

### Life Skills: **Blood Donation**

### **BLOOD DONATION** 2022 - 23

On the Occasion of Beloved Chairman Shri. Abhay Chhajed's Birthday









Chairman Shri Abhay Chhajed

JP Sir Donating Blood at Blood Donation Camp





Faculty Donating Blood at Blood Donation





Students Donating Blood at Blood Donation Camp

### WAYS TO INCREASE HAEMOGLOBIN:

- Take regular diet.
- Include green leafy vegetables in diet.
- Eat pulses and sprouted cereals.
- Include milk, eggs, beet, carrot in diet.
- Eat apples, pomegranate Chikoo, Custard apple.
- Eat groundnuts and jaggery (Chikki and ladoos).
- Cook the food in iron pans

### FACTS IN BLOOD DONATION:

- Beneficial for human heart.
- Reduces cancer risk.
- Boosts the production of red blood cells.
- Lowers cholesterol level.
- Helps in weight loss.
- Replenishes blood.
- Facilitates production of red blood cells.
- Makes the donor psychologically rejuvenated.

Name of Raktapedhi: In