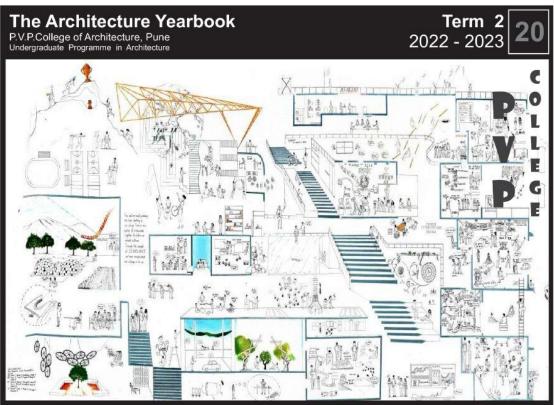

### Annual Quality Assurance Report (AQAR)

**Criterion 5: Students Progression** 

**Key Indicator: 5.1.3 Capacity Building and Skills Enhancements** 

Academic Year- 2022-2023

Soft Skills: Year-Book

i-book is doodle book of the students on which they can express personal experiences of any class lecture, guest lecture, feed lecture, any site visits or case studies.