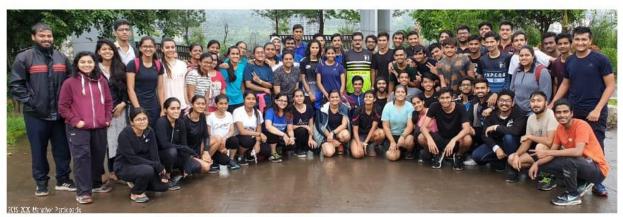

### LIST OF STUDENTS GROUPS

Academic Study Tour Organised in Winter Vacation for the Entire Class under the Guidance and Accompaniment of the Faculty.

- First Year: Cultural Exposure
- Second Year: Settlement Study
- Third Year: Exploring the City

### 1. 1st Year - Warak, Mangaon Taluka, Raigad District, Maharashtra

The RSP (Relative Study Programme) conducted for First Year students focuses particularly on the study of a rural settlement within Maharashtra with respect to people's lifestyle, cultural traditions, prevailing art forms and architecture. Under the guidance of faculty members, students document the settlement through measured drawings, photographs and sketches. Such documentation helps them to connect to the place in a better manner. In this manner, the RSP proves to be an effective medium for both – the students and faculty members to sensitize themselves to different rural contexts across Maharashtra.

The 2022-23 batch of First Year students accompanied by their faculty members visited Warak, Mangaon Taluka in Raigad District. Sixty students divided into six groups documented pottery making technique, neighbourhoods and houses in Warak.