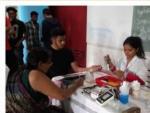

Kumar Palmspring Towers is Residential Project under construction at Undri, Pune, as a part of Building Services, the Second Year B. Arch students visited it on Thursday, 6th April 2023. Students understood the Electrification System, Electrical Layout and Electrical Maintanence at individual house level and society level. The visit was co-ordinated by Ar. Rohan Nahar, Ar. Ravl Mishra.