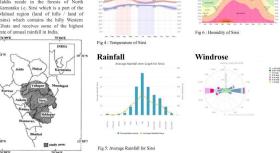

### 2. 2nd Year - Sirsi, Uttara Kannada District, Karnataka

Il year at our college generally engages in a Settlement Study wherein we study the impact of the geography and climate on the life of the local people. The climate shapes their lifestyle, traditions, lifestyle, occupation, the food consumes and prepared, arts and crafts and also the traditions of construction. We try to choose the settlements wherein commercialisation has not yet begun to dictate people's lifestyle, thus trying to document an unaltered settlement and thereby understanding above relationship in a chosen context.

Il Year RSP policy at our college is to select varied geographical terrains to study the effect of geography and climate on habitat and architecture. How does this, therefore affect the architecture of two communities in Sirsi, North Karnataka - Siddhi and Vakkaliga - was the focus of this Relative study Program in 22-23.

SIDDI