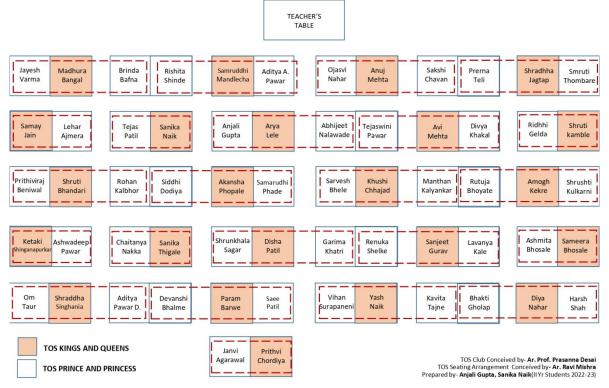

### Kings-Queens & Prince-Princes for Theory of Structure Subject

TOS Seating Arrangement: TOS CLUB II Year (2022-23)

TOS Seating Arrangement: TOS CLUB III Year (2022-23)

TOS Club has been initiated for the students of First, Second and Third year B.-Arch for development of week students with help of good student in respective subject. This is called Buddy System.