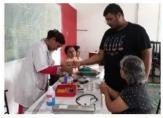

Kumar Palmspring Towers is Residential Project under construction at Undri, Pune, as a part of Building Services, the Second Year B. Arch students visited it on Thursday, 6th April 2023. Students understood the Electrification System, Electrical Layout and Electrical Maintanence at individual house level and society level. The visit was co-ordinated by Ar. Rohan Nahar, Ar. Ravl Mishra.