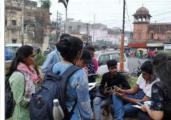

II Year - B.S II, Site Visit to Kumar Palmspring Towers, Undri

Site Visit to CDSA

Date: 24.04.2023 Time: 01:00pm to 03:30pm

We Conduct 12 Site Visits for Each Academic Every Year 48 Site Visits in

Students prepare site visit report after the visit.

Kumar Palmspring Towers is Residential Project under construction at Undri, Pune, as a part of Building Services, the Second Year B. Arch students visited it on Thursday, 6th April 2023. Students understood the Electrification System, Electrical Layout and Electrical Maintanence at individual house level and society level. The visit was co-ordinated by Ar. Rohan Nahar, Ar. Ravl Mishra.